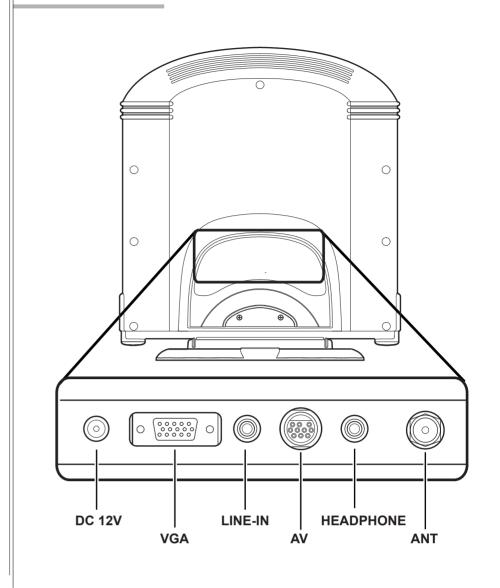

# Rear View

## **Connecting to Antenna/Cable TV**

- Connect one end of the VHF/UHF
   (Antenna) or CATV cable to ANT Jack
   (VHF/UHF IN Jack) on the back of the TV.
- Connect the other end of the VHF/UHF (Antenna) or CATV cable to the Antenna or CATV socket.

### **Connecting the Power Adapter**

- Connect the power cord to the power adapter as illustrated.
- 2. Plug the power adapter connector into the DC-IN input jack on the rear panel of the TV.
- 3. Insert the three-pronged plug at the other end of the power cord into a power outlet.
- Note : For information on connecting your
  TV to a computer, refer to the user's